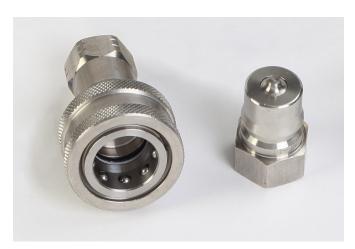

## **ISO-B Quick Connect Couplings**

## **Technical Specification**

- ISO7421 -1 SERIES B.
- Sizes 1/8" to 1 (1 1/4" to 2" available to order).
- Materials: Brass, Plated Steel, Stainless Steel 303, 316 available.
- Buna, Viton, EPDM & Neoprene seals.
- Working pressures of up to 300 bar (depending on material & size).
- Double shut-off valve configuration.
- Effective ball-locking system.
- Special seals are available on request.

## Features & Benefits

- Interchangeable with other fittings manufactured to ISO-B standard.
- Superior pressure and flow characteristics.
- Quick, easy and simple to operate.
- Sleeve lock if required.