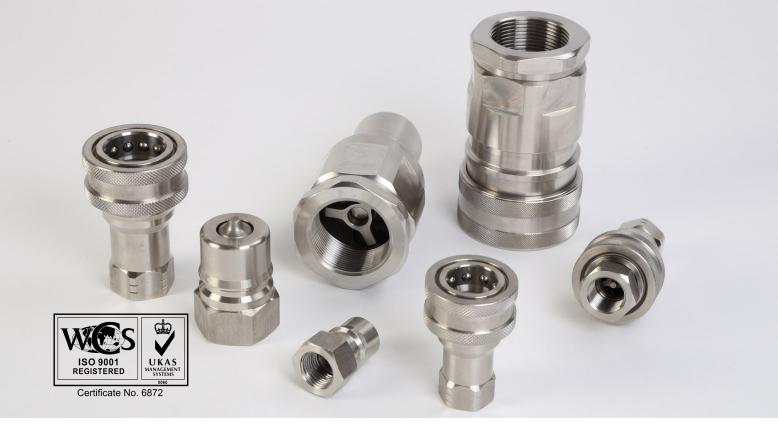

## **ISO-B Quick Connect Couplings**

## **Technical Specification**

- ISO7421 -1 SERIES B.
- Sizes 1/8" to 1 (1 1/4" to 2" available to order).
- Materials: Brass, Plated Steel, Stainless Steel 303, 316 available.
- Buna, Viton, EPDM & Neoprene seals.
- Working pressures of up to 300 bar (depending on material & size).
- Double shut-off valve configuration.
- Effective ball-locking system.
- Special seals are available on request.

## Features & Benefits

- Interchangeable with other fittings manufactured to ISO-B standard.
- Superior pressure and flow characteristics.
- Quick, easy and simple to operate.
- Sleeve lock if required.